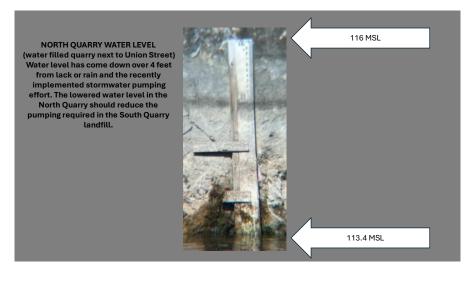

- Our current leachate level in the landfill is 93.86 feet MSL, that is 3.90 feet lower than 8/22/24, the target level is for it to stay below 98 feet MSL
- Jacobs Quarry North (JQN) is clean water. It is important to keep clean water separate from the active landfill to reduce treatment costs. Due to rising water level in JQN, an outlet pump has been installed at a floating dock near the Swap Shop.
- The JQN stormwater outlet pump is working great. The current JQN water level is at 113.4 MSL down significantly from this spring. Dry weather and pumping are now working in our favor. We should now be able to compare data and determine the level where JQS and JQN are and are not hydraulicly connected. This will allow us to maintain the JQN water level below the elevation where stormwater can make its way to JQS. This will help with reducing wastewater/leachate costs.