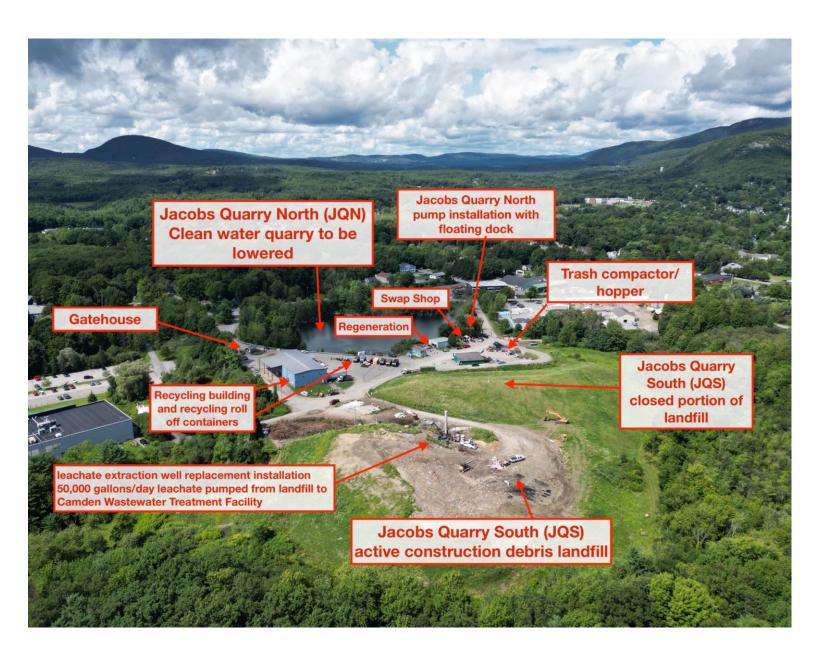

a quarry. St. Laurent provided background on the need to have a new well following the slow failure of the original leachate well. A description of how leachate is created and then pumped to the wastewater treatment plant was provided. A lengthy description of current projects underway to deal with water and leachate levels was provided by St. Laurent.

An overview of how St. Laurent secured funds for reimbursement from the Maine Department of Environmental Protection (DEP) for the new well was shared. Funds were awarded based on the past technical merit of the original well and how it failed due to engineering reasons. The Maine DEP reimbursement funds are estimated to equal 95% of the estimated cost of \$150,000 to install the new well. A conversation on how important it is to consistently monitor and manage water levels by pumping to keep the agreed standards of 98 feet mean sea level in the southern quarry was held. St. Laurent explained the new well construction now at a depth of 95 feet with a 6" casing which provides a higher pumping capacity to move leachate from the southern end of the quarry to the wastewater treatment plant. St. Laurent commented that the cell development capacity in the landfill remains at 7-15 years until a final closure begins.

A second conversation on controlling water flow on site included a brief review of past projects. A description of the underground dam wall installed in 2017 between the northern end of the quarry and the southern end of the quarry, to assist with cutting the volume of leachate was provided. Based on current water level data recordings it is now possible the wall is allowing water to flow between the two quarries again. To assist with keeping northern end water from flowing into the southern end of the quarry St. Laurent has begun the installation of a pumping project in the northern end of the quarry. The goal of the pumping is to minimize creating additional leachate that would need to be sent to the wastewater treatment plant which will assist with reducing the high cost of treating leachate at the wastewater plant in future budgets. The pump will be controlled and used in conjunction with seasonal impacts including weather conditions and rain amounts to assist reducing the flow between the two ends of the quarry. This monitoring process will be needed in perpetuity. The DEP agrees with the pump project to assist with preventing this water from needing to be treated as wastewater. McKellar added that water testing done on site every year for decades provides data showing the quality of the leachate, that comes from the MCSWC landfill (southern end), is actually considered very clean and the quarry water (northern end) does not violate any primary drinking water standards though it is considered storm water.

### 3. MCSWC FY24 BUDGET UNEXPENDED LINE ITEMS CARY FORWADS FOR UNANTICIPATED AND/OR ONGOING EXPENSES TO FY25 BUDGET – DISCUSSION AND VOTE

The total figure for FY24 carry forwards is \$178,262.77 as outlined in the Treasurer's Report and Manager's Report included in the meeting packet to the Board. McKellar presented figures in a Treasurer's Report that outlined FY24 year ending Revenue and Expenses as of June 30, 2024, and noted the figures show a healthy balance with revenues exceeding expenses. McKellar stated that MCSWC has worked to keep the town assessments steady within the annual budget in recent years. McKellar provided a brief review of highlights that contributed to the success of the budget and, with respect to overages, noted that the Leachate treatment costs are up. St. Laurent opened a discussion on the request to provide carry forwards from the FY24 budget to the FY25 budget for ongoing and unexpected additional costs for yearend projects from existing expense lines. In addition, there were equipment sales that netted income. St. Laurent opened a discussion on the need for carry forwards and reviewed the figures and purpose of use with the membership. These included funds for the installation of the pump in Jacob Quarry North and final paving costs for the same project, operational and safety repairs to the Roll Off Truck, recycling building maintenance for the sprinkler system, and a major repair to the bulldozer tracks were all in process at the end of the year.

Chair Laite discussed the carryforward request for FY24 budget carry forwards listed in the Treasurer Report and Manager's Notes with a total figure of \$178,262.77. Laite read the figures as follows: Station Maintenance \$4550.18, Recycling Equipment Maintenance & Repair, \$6625.58, Recycling Building Maintenance and Repair \$5330.82, Operational Cost of the Dozer/Fuel Maintenance \$5981.19, Community Projects for the Swap Shop \$5775.00, and the Capital Expenditure of \$150,000 for well work. St. Laurent highlighted that the carry forward for the Capital Expenditure for the Production Well of \$150,000 designated in the FY24 budget has ongoing work to install the new well in Jacobs Quarry South as described earlier.

#### Landfill

Planned replacement of the leachate extraction well began on 8/19/24. On 8/21/24 we reached bedrock at 95'down from the landfill surface. The well is now scheduled to be developed the week of 10/28/24. After the well is developed the power supply will be wired to the new 5 hp pump. The automated controls will be powered directly, replacing the solar panel. We pump approximately 50,000 gallons a day to the Camden Wastewater Treatment Facility. Maintaining the water level in the trash filled quarry at a lower elevation than surrounding groundwater ensures that contaminants do not migrate. 90% of the new extraction well costs are being reimbursed by the Maine Department of Environmental Protection.

- Our current leachate level in the landfill is 93.86 feet MSL, that is 3.90 feet lower than 8/22/24, the target level is for it to stay below 98 feet MSL
- Jacobs Quarry North (JQN) is clean water. It is important to keep clean water separate from the active landfill to reduce treatment costs. Due to rising water level in JQN, an outlet pump has been installed at a floating dock near the Swap Shop.
- The JQN stormwater outlet pump is working great. The current JQN water level is at 113.4 MSL down significantly from this spring. Dry weather and pumping are now working in our favor. We should now be able to compare data and determine the level where JQS and JQN are and are not hydraulicly connected. This will allow us to maintain the JQN water level below the elevation where stormwater can make its way to JQS. This will help with reducing wastewater/leachate costs.

- The new landfill offloading area is complete, and the previously used cell slope has been re-graded and is now at final elevation. We are now using the new landfill cell which should last for the next few years.
- Leachate Management Solutions (LMS) has had initial conversations with MDEP regarding regulatory requirements for on-site wastewater treatment. We are waiting for MDEP's official response.