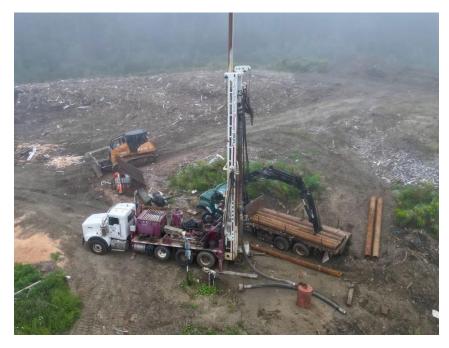

#### Landfill

Planned replacement of the leachate extraction well began on 8/19/24. On 8/21/24 we reached bedrock at 95'down from the landfill surface. The well is now scheduled to be developed the week of 10/28/24. After the well is developed the power supply will be wired to the new 5 hp pump. The automated controls will be powered directly, replacing the solar panel. We pump approximately 50,000 gallons a day to the Camden Wastewater Treatment Facility. Maintaining the water level in the trash filled quarry at a lower elevation than surrounding groundwater ensures that contaminants do not migrate. 90% of the new extraction well costs are being reimbursed by the Maine Department of Environmental Protection.

- Our current leachate level in the landfill is 93.86 feet MSL, that is 3.90 feet lower than 8/22/24, the target level is for it to stay below 98 feet MSL
- Jacobs Quarry North (JQN) is clean water. It is important to keep clean water separate from the active landfill to reduce treatment costs. Due to rising water level in JQN, an outlet pump has been installed at a floating dock near the Swap Shop.
- The JQN stormwater outlet pump is working great. The current JQN water level is at 113.4 MSL down significantly from this spring. Dry weather and pumping are now working in our favor. We should now be able to compare data and determine the level where JQS and JQN are and are not hydraulicly connected. This will allow us to maintain the JQN water level below the elevation where stormwater can make its way to JQS. This will help with reducing wastewater/leachate costs.